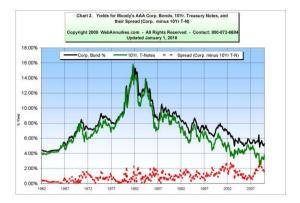

| \$ 735  | \$ 765         |
|                               |          |                | Fem. Age 75                | \$ 756  | \$ 790         | Fem. Age 75                                 | \$ 697  | \$ 719         |

Important Disclaimers: No warranties are made about the information published in Comparative Annuities Report. All information published in this newsletter is subject to change without notice and may vary from state to state at time of publication. This information is not intended to create public interest in the sale of annuities. You should consult with a competent financial planner to determine whether an annuity is suitable for your financial situation.

Comparative Annuity Report Data on SPIA annuities are quoted monthly in Kiplinger's Retirement Report.



















#### SPIA (Single Premium Immediate Annuity) 5-Year and 10-Year Period Certain Only COMPARATIVE ANNUITY REPORT January 2010 Copyright 2010 WebAnnuities.com, Inc. All rights reserved.

SPIAs pay a guaranteed income amount on a regular basis. To speak with an annuity expert about SPIAs call toll-free (866) 866-1999 (9-5 eastern)

|    | SPIA 5-Year Period Certain only<br>Monthly per \$100,000 premium<br>Sorted Alphabetically |         |  | SPIA 5-Year Period Certain only<br>Monthly per \$100,000 premium<br>Sorted by Payout |                              |         |  |  |  |
|----|-------------------------------------------------------------------------------------------|---------|--|--------------------------------------------------------------------------------------|-------