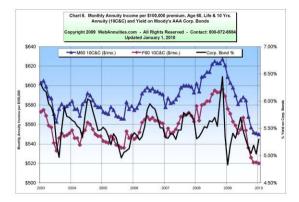

## SPIA (Single Premium Immediate Annuity) Age 60 - Male - Life Only & Life with 10-Year Certain COMPARATIVE ANNUITY REPORT January 2010 Copyright 2010 WebAnnuities.com, Inc. All rights reserved.

|    | SPIA Age 60 - MALE<br>Single Life with No Beneficiary<br>Monthly per \$100,000 premium<br>Sorted Alphabetically |        |   |    | SPIA Age 60 - MALE<br>Single Life with No Beneficiary<br>Monthly per \$100,000 premium<br>Sorted by Payout |        |
|----|-----------------------------------------------------------------------------------------------------------------|--------|---|----|------------------------------------------------------------------------------------------------------------|--------|
|    | Company/Program                                                                                                 | Payout | . |    | Company/Program                                                                                            | Payout |
| 1  | Allianz Life Ins Co of N.A.                                                                                     | \$585  |   | 1  | Presidential Life Ins Co                                                                                   | \$589  |
| 2  | American National Ins Co                                                                                        | \$568  |   | 2  | Allianz Life Ins Co of N.A.                                                                                | \$585  |
| 3  | Genworth Financial                                                                                              | \$572  |   | 3  | Jackson National Life                                                                                      | \$574  |
| 4  | Integrity Life Insurance                                                                                        | \$550  |   | 4  | Penn Mutual                                                                                                | \$574  |
| 5  | Jackson National Life                                                                                           | \$574  |   | 5  | Genworth Financial                                                                                         | \$572  |
| 6  | Lincoln Benefit Life Company                                                                                    | \$552  |   | 6  | American National Ins Co                                                                                   | \$568  |
| 7  | MetLife Investors                                                                                               | \$562  |   | 7  | MetLife Investors                                                                                          | \$562  |
| 8  | Midland National                                                                                                | \$533  |   | 8  | United of Omaha                                                                                            | \$561  |
| 9  | New York Life                                                                                                   | \$549  |   | 9  | Lincoln Benefit Life Company                                                                               | \$552  |
| 10 | North American                                                                                                  | \$539  |   | 10 | Integrity Life Insurance                                                                                   | \$550  |
| 11 | Penn Mutual                                                                                                     | \$574  |   | 11 | New York Life                                                                                              | \$549  |
| 12 | Presidential Life Ins Co                                                                                        | \$589  |   | 12 | North American                                                                                             | \$539  |
| 13 | United of Omaha                                                                                                 | \$561  |   | 13 | Midland National                                                                                           | \$533  |
|    | Average                                                                                                         | \$562  |   |    | Average                                                                                                    | \$562  |

|    | SPIA Age 60 - MALE<br>Single Life with 10 Years Certain<br>Monthly per \$100,000 premium<br>Sorted Alphabetically |        |    | SPIA Age 60 - MALE<br>Single Life with 10 Years Certai<br>Monthly per \$100,000 premiun<br>Sorted by Payout |        |
|----|-------------------------------------------------------------------------------------------------------------------|--------|----|-------------------------------------------------------------------------------------------------------------|--------|
|    | Company/Program                                                                                                   | Payout |    | Company/Program                                                                                             | Payout |
| 1  | Allianz Life Ins Co of N.A.                                                                                       | \$572  | 1  | Presidential Life Ins Co                                                                                    | \$574  |
| 2  | American National Ins Co                                                                                          | \$556  | 2  | Allianz Life Ins Co of N.A.                                                                                 | \$572  |
| 3  | Genworth Financial                                                                                                | \$561  | 3  | Penn Mutual                                                                                                 | \$562  |
| 4  | Integrity Life Insurance                                                                                          | \$546  | 4  | Genworth Financial                                                                                          | \$561  |
| 5  | Jackson National Life                                                                                             | \$561  | 5  | Jackson National Life                                                                                       | \$561  |
| 6  | Lincoln Benefit Life Company                                                                                      | \$534  | 6  | American National Ins Co                                                                                    | \$556  |
| 7  | MetLife Investors                                                                                                 | \$550  | 7  | MetLife Investors                                                                                           | \$550  |
| 8  | Midland National                                                                                                  | \$522  | 8  | United of Omaha                                                                                             | \$547  |
| 9  | New York Life                                                                                                     | \$536  | 9  | Integrity Life Insurance                                                                                    | \$546  |
| 10 | North American                                                                                                    | \$528  | 10 | New York Life                                                                                               | \$536  |
| 11 | Penn Mutual                                                                                                       | \$562  | 11 | Lincoln Benefit Life Company                                                                                | \$534  |
| 12 | Presidential Life Ins Co                                                                                          | \$574  | 12 | North American                                                                                              | \$528  |
| 13 | United of Omaha                                                                                                   | \$547  | 13 | Midland National                                                                                            | \$522  |
|    | Average                                                                                                           | \$550  |    | Average                                                                                                     | \$550  |