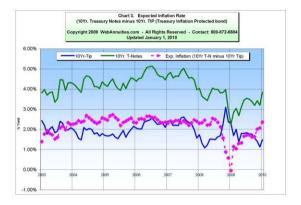

| \$ 735  | \$ 765         |
|                               |          |                | Fem. Age 75                | \$ 756  | \$ 790         | Fem. Age 75                                 | \$ 697  | \$ 719         |

Important Disclaimers: No warranties are made about the information published in Comparative Annuities Report. All information published in this newsletter is subject to change without notice and may vary from state to state at time of publication. This information is not intended to create public interest in the sale of annuities. You should consult with a competent financial planner to determine whether an annuity is suitable for your financial situation.

Comparative Annuity Report Data on SPIA annuities are quoted monthly in Kiplinger's Retirement Report.



















#### SPIA (Single Premium Immediate Annuity) 5-Year and 10-Year Period Certain Only COMPARATIVE ANNUITY REPORT January 2010 Copyright 2010 WebAnnuities.com, Inc. All rights reserved.

SPIAs pay a guaranteed income amount on a regular basis. To speak with an annuity expert about SPIAs call toll-free (866) 866-1999 (9-5 eastern)

|    | SPIA 5-Year Period Certain only<br>Monthly per \$100,000 premium<br>Sorted Alphabetically |         |  | SPIA 5-Year Period Certain only<br>Monthly per \$100,000 premium<br>Sorted by Payout |                              |         |  |  |  |
|----|-------------------------------------------------------------------------------------------|---------|--|--------------------------------------------------------------------------------------|---------