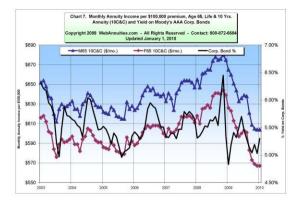

## SPIA (Single Premium Immediate Annuity) Age 65 - Male - Life Only & Life with 10-Year Certain COMPARATIVE ANNUITY REPORT January 2010 Copyright 2010 WebAnnuities.com, Inc. All rights reserved.

|    | SPIA Age 65 - MALE<br>Single Life with No Beneficiary<br>Monthly per \$100,000 premium<br>Sorted Alphabetically |        |       | SPIA Age 65 - MALE<br>Single Life with No Beneficiary<br>Monthly per \$100,000 premiun<br>Sorted by Payout |        |
|----|-----------------------------------------------------------------------------------------------------------------|--------|-------|------------------------------------------------------------------------------------------------------------|--------|
|    | Company/Program                                                                                                 | Payout |       | Company/Program                                                                                            | Payout |
| 1  | Allianz Life Ins Co of N.A.                                                                                     | \$642  | <br>1 | Presidential Life Ins Co                                                                                   | \$655  |
| 2  | American National Ins Co                                                                                        | \$631  | 2     | United of Omaha                                                                                            | \$645  |
| 3  | Genworth Financial                                                                                              | \$633  | 3     | Allianz Life Ins Co of N.A.                                                                                | \$642  |
| 4  | Integrity Life Insurance                                                                                        | \$607  | 4     | Jackson National Life                                                                                      | \$642  |
| 5  | Jackson National Life                                                                                           | \$642  | 5     | Penn Mutual                                                                                                | \$636  |
| 6  | Lincoln Benefit Life Company                                                                                    | \$614  | 6     | Genworth Financial                                                                                         | \$633  |
| 7  | MetLife Investors                                                                                               | \$627  | 7     | American National Ins Co                                                                                   | \$631  |
| 8  | Midland National                                                                                                | \$607  | 8     | MetLife Investors                                                                                          | \$627  |
| 9  | New York Life                                                                                                   | \$603  | 9     | Lincoln Benefit Life Company                                                                               | \$614  |
| 10 | North American                                                                                                  | \$613  | 10    | North American                                                                                             | \$613  |
| 11 | Penn Mutual                                                                                                     | \$636  | 11    | Integrity Life Insurance                                                                                   | \$607  |
| 12 | Presidential Life Ins Co                                                                                        | \$655  | 12    | Midland National                                                                                           | \$607  |
| 13 | United of Omaha                                                                                                 | \$645  | 13    | New York Life                                                                                              | \$603  |
|    | Average                                                                                                         | \$627  |       | Average                                                                                                    | \$627  |

|    | SPIA Age 65 - MALE<br>Single Life with 10 Years Certain<br>Monthly per \$100,000 premium<br>Sorted Alphabetically |        |    | SPIA Age 65 - MALE<br>Single Life with 10 Years Certa<br>Monthly per \$100,000 premiur<br>Sorted by Payout |        |
|----|-------------------------------------------------------------------------------------------------------------------|--------|----|------------------------------------------------------------------------------------------------------------|--------|
|    | Company/Program                                                                                                   | Payout |    | Company/Program                                                                                            | Payout |
| 1  | Allianz Life Ins Co of N.A.                                                                                       | \$614  | 1  | Presidential Life Ins Co                                                                                   | \$626  |
| 2  | American National Ins Co                                                                                          | \$607  | 2  | Jackson National Life                                                                                      | \$617  |
| 3  | Genworth Financial                                                                                                | \$614  | 3  | United of Omaha                                                                                            | \$616  |
| 4  | Integrity Life Insurance                                                                                          | \$595  | 4  | Allianz Life Ins Co of N.A.                                                                                | \$614  |
| 5  | Jackson National Life                                                                                             | \$617  | 5  | Genworth Financial                                                                                         | \$614  |
| 6  | Lincoln Benefit Life Company                                                                                      | \$585  | 6  | Penn Mutual                                                                                                | \$612  |
| 7  | MetLife Investors                                                                                                 | \$602  | 7  | American National Ins Co                                                                                   | \$607  |
| 8  | Midland National                                                                                                  | \$584  | 8  | MetLife Investors                                                                                          | \$602  |
| 9  | New York Life                                                                                                     | \$585  | 9  | Integrity Life Insurance                                                                                   | \$595  |
| 10 | North American                                                                                                    | \$589  | 10 | North American                                                                                             | \$589  |
| 11 | Penn Mutual                                                                                                       | \$612  | 11 | Lincoln Benefit Life Company                                                                               | \$585  |
| 12 | Presidential Life Ins Co                                                                                          | \$626  | 12 | New York Life                                                                                              | \$585  |
| 13 | United of Omaha                                                                                                   | \$616  | 13 | Midland National                                                                                           | \$584  |
|    | Average                                                                                                           | \$604  |    | Average                                                                                                    | \$604  |