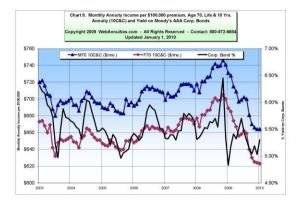

## SPIA (Single Premium Immediate Annuity) Age 70 - Male - Life Only & Life with 10-Year Certain COMPARATIVE ANNUITY REPORT January 2010 Copyright 2010 WebAnnuities.com, Inc. All rights reserved.

|    | SPIA Age 70 - MALE<br>Single Life with No Beneficiary<br>Monthly per \$100,000 premium<br>Sorted Alphabetically |        |    | SPIA Age 70 - MALE<br>Single Life with No Beneficiary<br>Monthly per \$100,000 premiun<br>Sorted by Payout | •      |
|----|-----------------------------------------------------------------------------------------------------------------|--------|----|------------------------------------------------------------------------------------------------------------|--------|
|    | Company/Program                                                                                                 | Payout |    | Company/Program                                                                                            | Payout |
| 1  | Allianz Life Ins Co of N.A.                                                                                     | \$725  | 1  | Presidential Life Ins Co                                                                                   | \$749  |
| 2  | American National Ins Co                                                                                        | \$720  | 2  | United of Omaha                                                                                            | \$738  |
| 3  | Genworth Financial                                                                                              | \$720  | 3  | Penn Mutual                                                                                                | \$726  |
| 4  | Integrity Life Insurance                                                                                        | \$691  | 4  | Allianz Life Ins Co of N.A.                                                                                | \$725  |
| 5  | Jackson National Life                                                                                           | \$714  | 5  | American National Ins Co                                                                                   | \$720  |
| 6  | Lincoln Benefit Life Company                                                                                    | \$694  | 6  | Genworth Financial                                                                                         | \$720  |
| 7  | MetLife Investors                                                                                               | \$720  | 7  | MetLife Investors                                                                                          | \$720  |
| 8  | Midland National                                                                                                | \$684  | 8  | Jackson National Life                                                                                      | \$714  |
| 9  | New York Life                                                                                                   | \$677  | 9  | Lincoln Benefit Life Company                                                                               | \$694  |
| 10 | North American                                                                                                  | \$691  | 10 | Integrity Life Insurance                                                                                   | \$691  |
| 11 | Penn Mutual                                                                                                     | \$726  | 11 | North American                                                                                             | \$691  |
| 12 | Presidential Life Ins Co                                                                                        | \$749  | 12 | Midland National                                                                                           | \$684  |
| 13 | United of Omaha                                                                                                 | \$738  | 13 | New York Life                                                                                              | \$677  |
|    | Average                                                                                                         | \$711  |    | Average                                                                                                    | \$711  |

|    | SPIA Age 70 - MALE<br>Single Life with 10 Years Certain<br>Monthly per \$100,000 premium<br>Sorted Alphabetically |        |    | SPIA Age 70 - MALE<br>Single Life with 10 Years Certai<br>Monthly per \$100,000 premiun<br>Sorted by Payout |        |
|----|-------------------------------------------------------------------------------------------------------------------|--------|----|-------------------------------------------------------------------------------------------------------------|--------|
|    | Company/Program                                                                                                   | Payout |    | Company/Program                                                                                             | Payout |
| 1  | Allianz Life Ins Co of N.A.                                                                                       | \$668  | 1  | Presidential Life Ins Co                                                                                    | \$690  |
| 2  | American National Ins Co                                                                                          | \$670  | 2  | Genworth Financial                                                                                          | \$681  |
| 3  | Genworth Financial                                                                                                | \$681  | 3  | Penn Mutual                                                                                                 | \$678  |
| 4  | Integrity Life Insurance                                                                                          | \$659  | 4  | United of Omaha                                                                                             | \$677  |
| 5  | Jackson National Life                                                                                             | \$665  | 5  | American National Ins Co                                                                                    | \$670  |
| 6  | Lincoln Benefit Life Company                                                                                      | \$644  | 6  | MetLife Investors                                                                                           | \$669  |
| 7  | MetLife Investors                                                                                                 | \$669  | 7  | Allianz Life Ins Co of N.A.                                                                                 | \$668  |
| 8  | Midland National                                                                                                  | \$636  | 8  | Jackson National Life                                                                                       | \$665  |
| 9  | New York Life                                                                                                     | \$649  | 9  | Integrity Life Insurance                                                                                    | \$659  |
| 10 | North American                                                                                                    | \$642  | 10 | New York Life                                                                                               | \$649  |
| 11 | Penn Mutual                                                                                                       | \$678  | 11 | Lincoln Benefit Life Company                                                                                | \$644  |
| 12 | Presidential Life Ins Co                                                                                          | \$690  | 12 | North American                                                                                              | \$642  |
| 13 | United of Omaha                                                                                                   | \$677  | 13 | Midland National                                                                                            | \$636  |
|    | Average                                                                                                           | \$664  |    | Average                                                                                                     | \$664  |