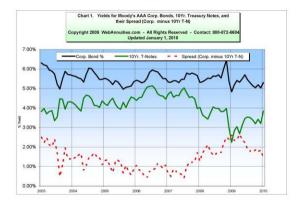

| \$ 735  | \$ 765         |
|                               |          |                | Fem. Age 75                | \$ 756  | \$ 790         | Fem. Age 75                                 | \$ 697  | \$ 719         |

Important Disclaimers: No warranties are made about the information published in Comparative Annuities Report. All information published in this newsletter is subject to change without notice and may vary from state to state at time of publication. This information is not intended to create public interest in the sale of annuities. You should consult with a competent financial planner to determine whether an annuity is suitable for your financial situation.

Comparative Annuity Report Data on SPIA annuities are quoted monthly in Kiplinger's Retirement Report.



















#### SPIA (Single Premium Immediate Annuity) 5-Year and 10-Year Period Certain Only COMPARATIVE ANNUITY REPORT January 2010 Copyright 2010 WebAnnuities.com, Inc. All rights reserved.

SPIAs pay a guaranteed income amount on a regular basis. To speak with an annuity expert about SPIAs call toll-free (866) 866-1999 (9-5 eastern)

|    | SPIA 5-Year Period Certain only<br>Monthly per \$100,000 premium<br>Sorted Alphabetically |         |  | SPIA 5-Year Period Certain only<br>Monthly per \$100,000 premium<br>Sorted by Payout |                              |         |  |  |  |
|----|-------------------------------------------------------------------------------------------|---------|--|--------------------------------------------------------------------------------------|-----