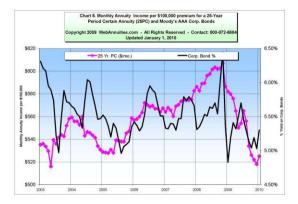

#### SPIA (Single Premium Immediate Annuity) 5-Year and 10-Year Period Certain Only COMPARATIVE ANNUITY REPORT January 2010 Copyright 2010 WebAnnuities.com, Inc. All rights reserved.

SPIAs pay a guaranteed income amount on a regular basis. To speak with an annuity expert about SPIAs call toll-free (866) 866-1999 (9-5 eastern)

#### SPIA (Single Premium Immediate Annuity) 25-Year and 30-Year Period Certain Only COMPARATIVE ANNUITY REPORT January 2010 Copyright 2010 WebAnnuities.com, Inc. All rights reserved.

|    | SPIA 25-Year Period Certain only<br>Monthly per \$100,000 premium<br>Sorted Alphabetically |        |    | SPIA 25-Year Period Certain only<br>Monthly per \$100,000 premium<br>Sorted by Payout |        |  |  |  |
|----|--------------------------------------------------------------------------------------------|--------|----|---------------------------------------------------------------------------------------|--------|--|--|--|
|    | Company/Program                                                                            | Payout |    | Company/Program                                                                       | Payout |  |  |  |
| 1  | Allianz Life Ins Co of N.A.                                                                | \$553  | 1  | Midland National                                                                      | NA     |  |  |  |
| 2  | American National Ins Co                                                                   | \$536  | 2  | North American                                                                        | NA     |  |  |  |
| 3  | Genworth Financial                                                                         | \$532  | 3  | United of Omaha                                                                       | NA     |  |  |  |
| 4  | Integrity Life Insurance                                                                   | \$532  | 4  | Allianz Life Ins Co of N.A.                                                           | \$553  |  |  |  |
| 5  | Jackson National Life                                                                      | \$536  | 5  | Presidential Life Ins Co                                                              | \$537  |  |  |  |
| 6  | Lincoln Benefit Life Company                                                               | \$501  | 6  | American National Ins Co                                                              | \$536  |  |  |  |
| 7  | MetLife Investors                                                                          | \$529  | 7  | Jackson National Life                                                                 | \$536  |  |  |  |
| 8  | Midland National                                                                           | NA     | 8  | Penn Mutual                                                                           | \$534  |  |  |  |
| 9  | New York Life                                                                              | \$463  | 9  | Genworth Financial                                                                    | \$532  |  |  |  |
| 10 | North American                                                                             | NA     | 10 | Integrity Life Insurance                                                              | \$532  |  |  |  |
| 11 | Penn Mutual                                                                                | \$534  | 11 | MetLife Investors                                                                     | \$529  |  |  |  |
| 12 | Presidential Life Ins Co                                                                   | \$537  | 12 | Lincoln Benefit Life Company                                                          | \$501  |  |  |  |
| 13 | United of Omaha                                                                            | NA     | 13 | New York Life                                                                         | \$463  |  |  |  |
|    | Average                                                                                    | \$525  |    | Average                                                                               | \$525  |  |  |  |