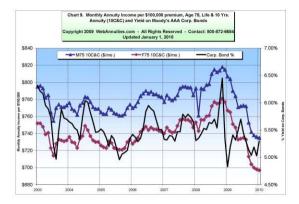

735  | \$ 765         |
|                               |          |                | Fem. Age 75                | \$ 756  | \$ 790         | Fem. Age 75                                 | \$ 697  | \$ 719         |

Important Disclaimers: No warranties are made about the information published in Comparative Annuities Report. All information published in this newsletter is subject to change without notice and may vary from state to state at time of publication. This information is not intended to create public interest in the sale of annuities. You should consult with a competent financial planner to determine whether an annuity is suitable for your financial situation.

Comparative Annuity Report Data on SPIA annuities are quoted monthly in Kiplinger's Retirement Report.



















#### SPIA (Single Premium Immediate Annuity) 5-Year and 10-Year Period Certain Only COMPARATIVE ANNUITY REPORT January 2010 Copyright 2010 WebAnnuities.com, Inc. All rights reserved.

SPIAs pay a guaranteed income amount on a regular basis. To speak with an annuity expert about SPIAs call toll-free (866) 866-1999 (9-5 eastern)

|    | SPIA 5-Year Period Certain only<br>Monthly per \$100,000 premium<br>Sorted Alphabetically |         |  | SPIA 5-Year Period Certain only<br>Monthly per \$100,000 premium<br>Sorted by Payout |                              |         |  |  |  |
|----|-------------------------------------------------------------------------------------------|---------|--|--------------------------------------------------------------------------------------|---------------------