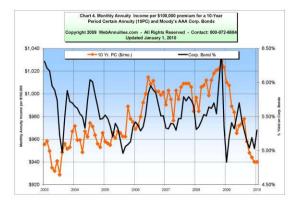

| \$ 735  | \$ 765         |
|                               |          |                | Fem. Age 75                | \$ 756  | \$ 790         | Fem. Age 75                                 | \$ 697  | \$ 719         |

Important Disclaimers: No warranties are made about the information published in Comparative Annuities Report. All information published in this newsletter is subject to change without notice and may vary from state to state at time of publication. This information is not intended to create public interest in the sale of annuities. You should consult with a competent financial planner to determine whether an annuity is suitable for your financial situation.

Comparative Annuity Report Data on SPIA annuities are quoted monthly in Kiplinger's Retirement Report.



















#### SPIA (Single Premium Immediate Annuity) 5-Year and 10-Year Period Certain Only COMPARATIVE ANNUITY REPORT January 2010 Copyright 2010 WebAnnuities.com, Inc. All rights reserved.

SPIAs pay a guaranteed income amount on a regular basis. To speak with an annuity expert about SPIAs call toll-free (866) 866-1999 (9-5 eastern)

|    | SPIA 5-Year Period Certain only<br>Monthly per \$100,000 premium<br>Sorted Alphabetically |         |  | SPIA 5-Year Period Certain only<br>Monthly per \$100,000 premium<br>Sorted by Payout |                              |         |  |  |  |
|----|-------------------------------------------------------------------------------------------|---------|--|--------------------------------------------------------------------------------------|-----------