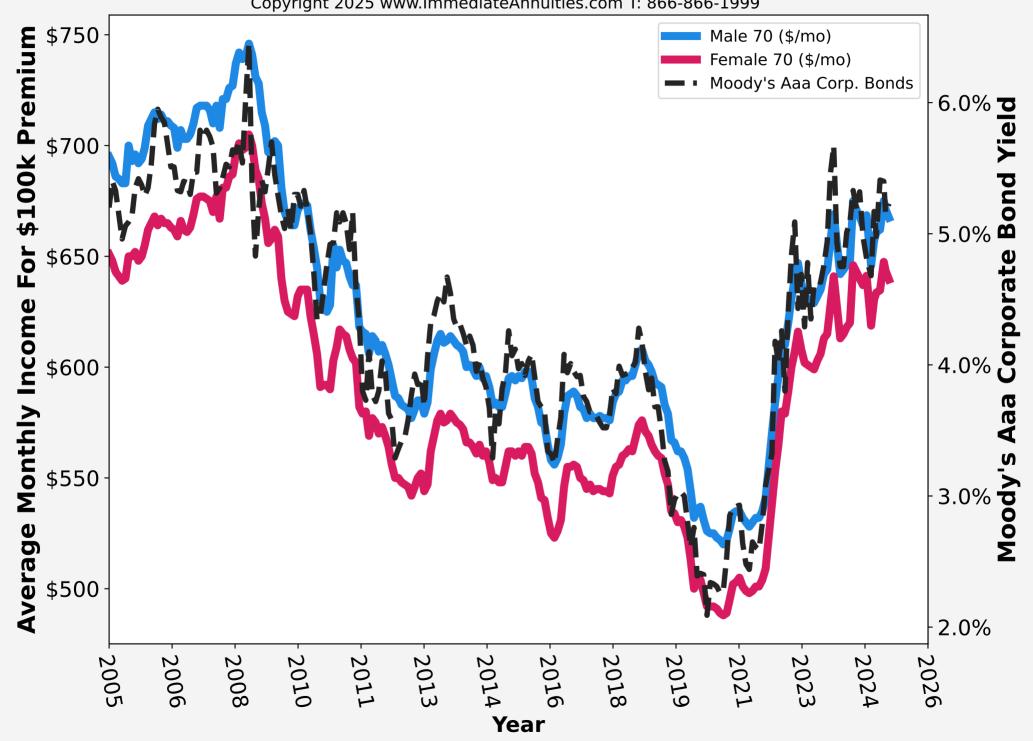

# Male and Female Age 70 Life with 10 Years Certain Average Annuity Rates and Moody's Aaa Corporate Bond Yields