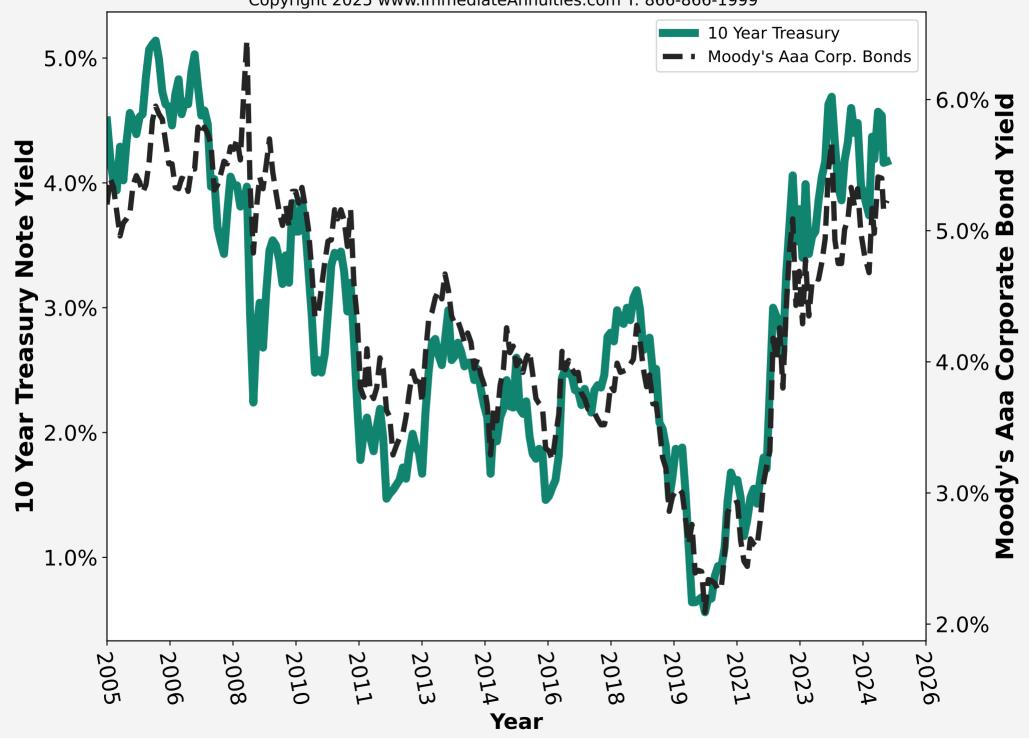

|                |                | Fem. 75             | \$797          | \$753          | Fem. 75                              | \$753          | \$720          |

Above figures are monthly income per \$100,000 non-qualified premium in a non-premium tax state.

Important Disclaimers: No warranties are made about the information published in Comparative Annuity Reports. All information published in this report is subject to change without notice and may vary from state to state at time of publication. This information is not intended to create a public interest in the sale of annuities. You should consult with a competent financial planner to determine whether an annuity is suitable for your financial situation.

#### Moody's Aaa Corporate Bonds and 10 Year Treasury Yields



# Male and Female Age 60 Life with 10 Years Certain Average Annuity Rates and Moody's Aaa Corporate Bond Yields



# Male and Female Age 65 Life with 10 Years Certain Average Annuity Rates and Moody's Aaa Corporate Bond Yields



# Male and Female Age 70 Life with 10 Years Certain Average Annuity Rates and Moody's Aaa Corporate Bond Yields



# Male and Female Age 75 Life with 10 Years Certain Average Annuity Rates and Moody's Aaa Corporate Bond Yields