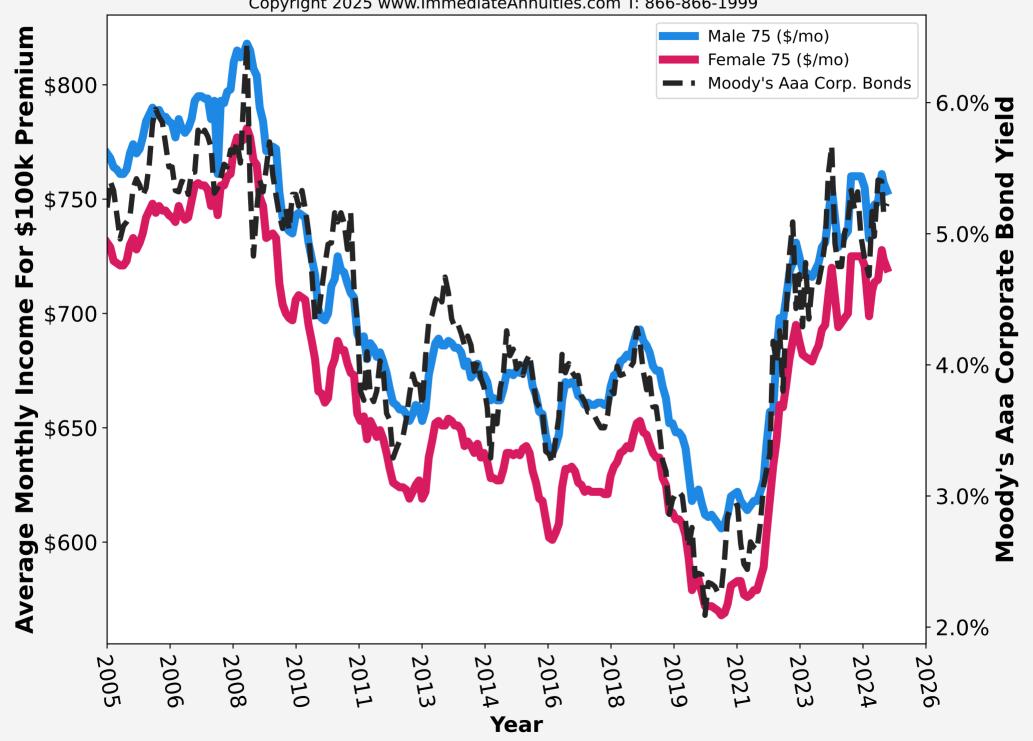

# Male and Female Age 75 Life with 10 Years Certain Average Annuity Rates and Moody's Aaa Corporate Bond Yields