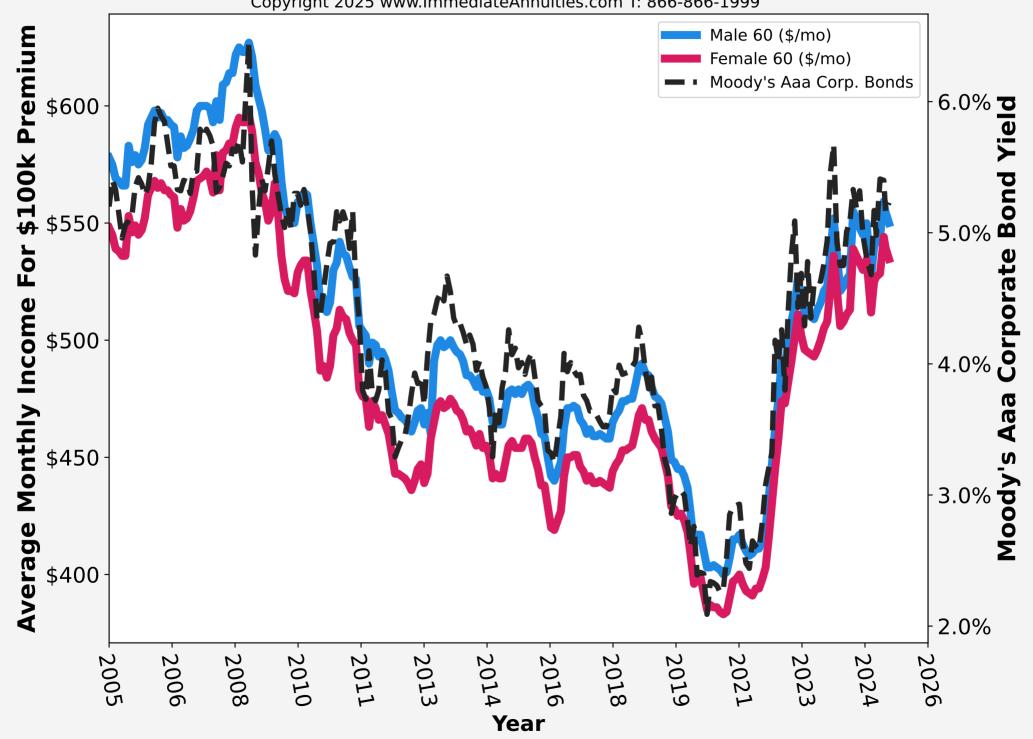

# Male and Female Age 60 Life with 10 Years Certain Average Annuity Rates and Moody's Aaa Corporate Bond Yields