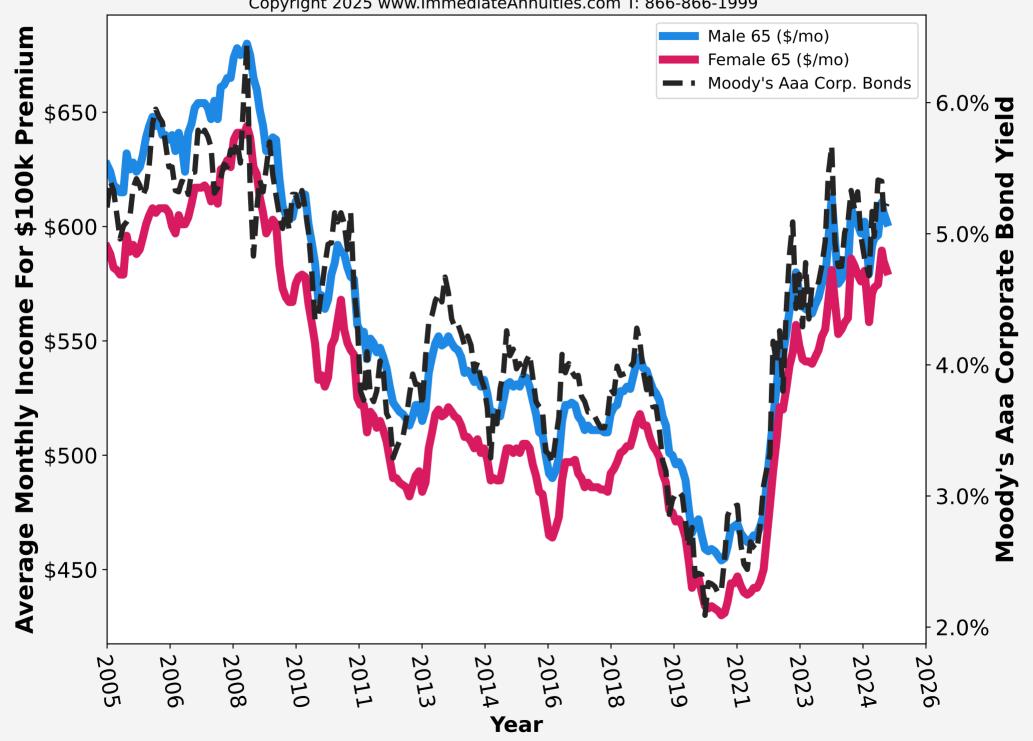

# Male and Female Age 65 Life with 10 Years Certain Average Annuity Rates and Moody's Aaa Corporate Bond Yields